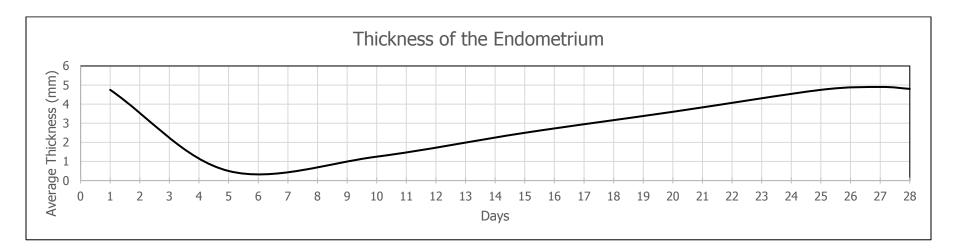

Name: \_\_\_\_\_

Date:

## **Activity: Hormone Cycles in the Female Body**





| 1 | On what day does the flow phase start?                                                                                    |
|---|---------------------------------------------------------------------------------------------------------------------------|
| 2 | What is happening during the flow phase?                                                                                  |
| 3 | The day that the endometrium is the thinnest is the last day of the flow phase.  a. What day is this?                     |
|   | b. What is the thickness of the endometrium at this point? (Include units!)                                               |
| 4 | The follicular phase starts on Day 6.  a. What happens to the estrogen level during the follicular phase?                 |
|   | b. Where doe