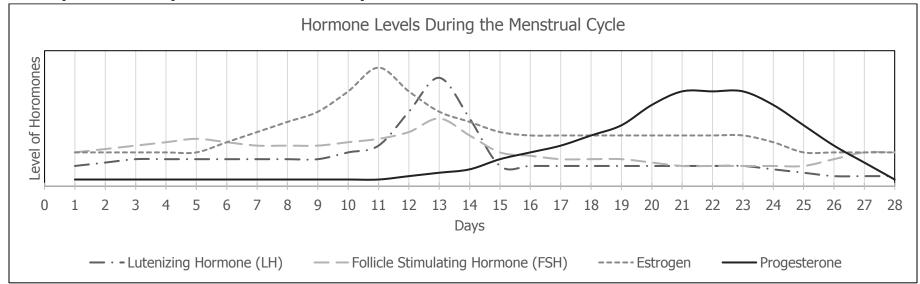

## **Activity: Hormone Cycles in the Female Body**

| 1 | On what day does the flow phase start?                                                                                    |
|---|---------------------------------------------------------------------------------------------------------------------------|
| 2 | What is happening during the flow phase?                                                                                  |
| 3 | The day that the endometrium is the thinnest is the last day of the flow phase.  a. What day is this?                     |
|   | b. What is the thickness of the endometrium at this point? (Include units!)                                               |
| 4 | The follicular phase starts on Day 6.  a. What happens to the estrogen level during the follicular phase?                 |
|   | b. Where does the estrogen come from?                                                                                     |
| 5 | Look at Day 13. a. Two of the hormones spike on this day. Which ones?                                                     |
|   | b. What is the name of the event that occurs on this day?                                                                 |
| 6 | Assume sperm can last five days in the female body. On what day is the earliest that intercourse could cause a pregnancy? |
| 7 | The luteal phase starts when the LH level has dropped back down. What day is this?                                        |
| 8 | Look at the progesterone levels over the full cycle.  a. What happens to the progesterone levels from Day 11 to 23?       |
|   | b. What happens to the progesterone levels from Day 23 to 28?                                                             |
|   | c. Where does the progesterone come from?                                                                                 |
|   | d. What would be different about the progesterone levels if the egg had been fertilized?                                  |
| 9 | What happens after Day 28?                                                                                                |